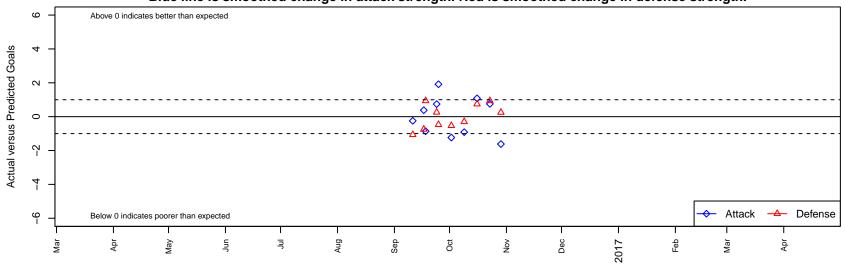

## **Legends FC West G01**

, CAS G01 total strength=1669 attack=22.95 defense=17.94 fall league = SCDL FI1 U16 alt names used:

Venues played:
2016 SCDL FI1 U16

Legends FC West G01

Dots are actual minus expected GF (blue circles) and GA (red triangles).

Blue line is smoothed change in attack strength. Red is smoothed change in defense strength.

olot. A=Neither has attack advantage, B=Opponent has both attack and defense advantage, C=Opponent has both attack and defense disadvantage, D=Both have