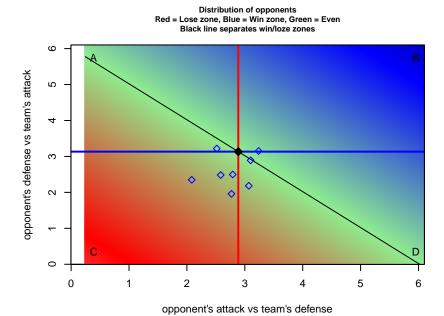

Blue line is smoothed change in attack strength. Red is smoothed change in defense strength.

olot. A=Neither has attack advantage, B=Opponent has both attack and defense advantage, C=Opponent has both attack and defense disadvantage, D=Both have