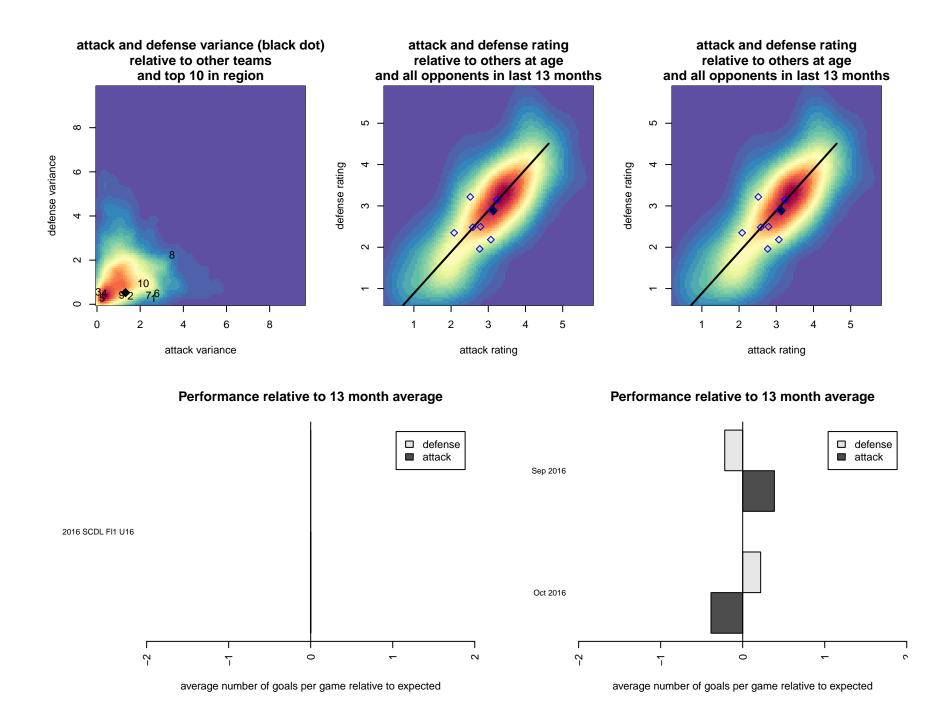

## **Legends FC West G01**

, CAS G01 total strength=1669 attack=22.95 defense=17.94 fall league = SCDL FI1 U16 alt names used:

Venues played:
2016 SCDL FI1 U16

Legends FC West G01

Dots are actual minus expected GF (blue circles) and GA (red triangles).